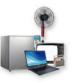

**Option 2** 

Inverter

Battery

**PV Panel** 

3000Watt | 4800 Whrs | 1200Watt 5000Watt 10000Whrs 6000Watt | 10000Whrs | 6000Watt

3600Watt

Fans, radios, lights, televisions, laptops, refrigerators, Microwave oven, washing machine

**Option 3**